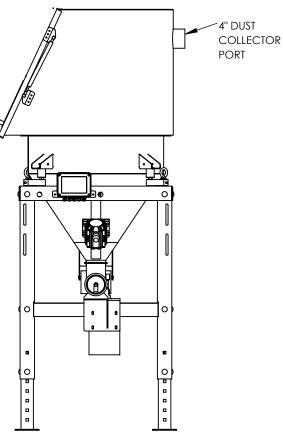

#### **SIDE VIEW**

53 Apple Tree Lane
P.O. Box 365
Plumsteadville, PA 18949
Toll Free: (800) 257-5911
Phone: (215) 766-2670
Fax: (215) 766-2672
E-Mail: info@scaletronscales.com
Website: www.scaletronscales.com

# 38.83 [986.2] 37.32 [948]

STANDARD: 5 CUBIC FOOT HOPPER DUST COLLECTOR PORT

OPTIONS:
GLOVE BOX (SHOWN)
VIBRATOR (SHOWN)
HEAVY DUTY DRIVE MOTOR
EXPLOSION PROOF MOTOR
POLY WETTING CONE
STAINLESS STEEL WETTING CONE