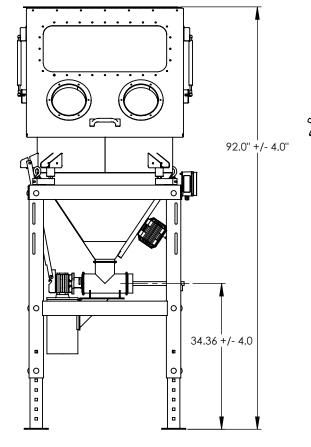

## **FRONT VIEW**

# 38.83 [986.2] 37.32 [948]

STANDARD: 5 CUBIC FOOT HOPPER DUST COLLECTOR PORT

OPTIONS:
GLOVE BOX (SHOWN)
VIBRATOR (SHOWN)
HEAVY DUTY DRIVE MOTOR
EXPLOSION PROOF MOTOR
POLY WETTING CONE
STAINLESS STEEL WETTING CONE