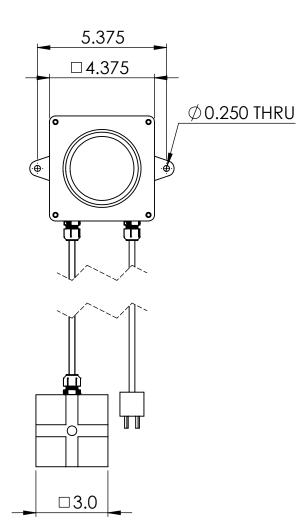

| PN      | DESCRIPTION   |
|---------|---------------|
| 4042SA  | WITHOUT LIGHT |
| 4042SAL | WITH LIGHT    |

NOTES: 6'/1.8m POWER CORD 20'/6.1m SENSOR CORD

53 Apple Tree Lane
P.O. Box 365
Plumsteadville, PA 18949
Toll Free: (800) 257-5911
Phone: (215) 766-2670
Fax: (215) 766-2672
E-Mail: info@scaletronscales.com
Website: www.scaletronscales.com

MODEL 4042SA or SAL LEAK DETECTING SPILL ALARM

CBC 12/13/2021

REV