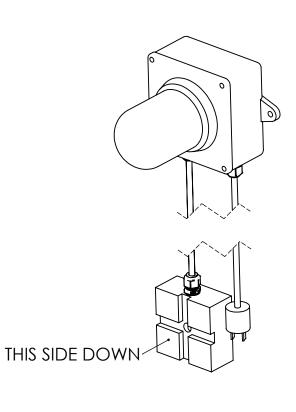

| PN      | DESCRIPTION   |
|---------|---------------|
| 4042SA  | WITHOUT LIGHT |
| 4042SAL | WITH LIGHT    |





NOTES: 6'/1.8m POWER CORD 20'/6.1m SENSOR CORD



53 Apple Tree Lane
P.O. Box 365
Plumsteadville, PA 18949
Toll Free: (800) 257-5911
Phone: (215) 766-2670
Fax: (215) 766-2672
E-Mail: info@scaletronscales.com
Website: www.scaletronscales.com

## NOTICE

THE INFORMATION CONTAINED IN THIS DRAWING IS THE SOLE PROPERTY OF SCALETRON INDUSTRIES LTD. ANY REPRODUCTION IN PART OR AS A WHOLE WITHOUT THE WRITTEN PERMISSION OF SCALETRON INDUSTRIES LTD IS PROHIBITED.

MODEL 4042SA or SAL LEAK DETECTING SPILL ALARM

CBC 12/13/2021

REV